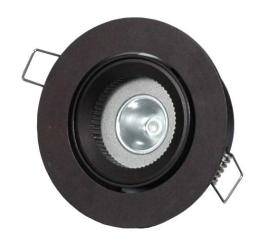

#### **Description**

Our LED recessed down light uses the latest technology, high power light engines which are available in a range of led colours and beam angles.

Benefit from long life, low power, low maintenance and low heat.

- O High grade aluminium housing.
- Convex toughened glass.
- O Contains 1 x 1W/3W high power LEDs.
- O Colours include: White, Warm White, Red, Green, Blue, Yellow.
- LEDs with over 30K hours life.