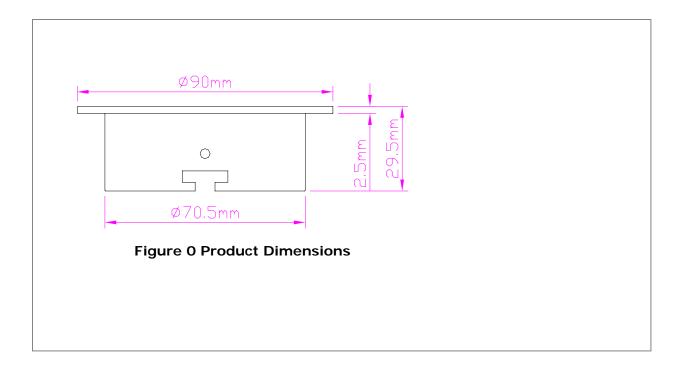

### **Specification**

| ITEM               | Parameter              | Description         |
|--------------------|------------------------|---------------------|
| Input Voltage      | AC/DC12V               |                     |
| Lighting Source    | MR16 1 Pieces          | 1W or 3W high Power |
| Power              | 1W or 3W               |                     |
| Driver Model       | Constant Current       | PWM Driver          |
| Beam Angle         | 15°, 35° or 60°        |                     |
| Luminous Flux      | 52 Lm/1W;90 Lm/3W      | Tested @ 6000K      |
| Colour Temperature | 3000K~8500K            |                     |
| Colour Rendering   | Ra = 80                | Tested @ 6000K      |
| Housing Material   | Aluminium              | Machined body       |
| Finish Colour      | Silver or Black        |                     |
| Protection Class   | IP50 or IP54 (Indoor)  |                     |
| Weight each        | 0.2kg NET,0.25Kg Gross |                     |
| Product Size each  | Ø90* 74mm              |                     |
| Package Size each  | 103 x 103 x 75mm       |                     |
| Case Size          | 530 x 430 x 320mm      |                     |
| Case Weight        | 16kg NET, 19.4Kg Gross |                     |
| Qty per Case       | 80PCS                  |                     |