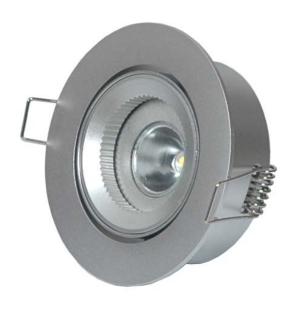

#### **Description**

Our LED recessed down light uses the latest technology, high power light engines which are available in a range of led colours and beam angles.

Benefit from long life, low power, low maintenance and low heat.

- O High grade aluminium housing.
- Convex toughened glass.
- O Contains 1 x 1W/3W high power LEDs.
- O Colours include: White, Warm White, Red, Green, Blue, Yellow.
- LEDs with over 30K hours life.