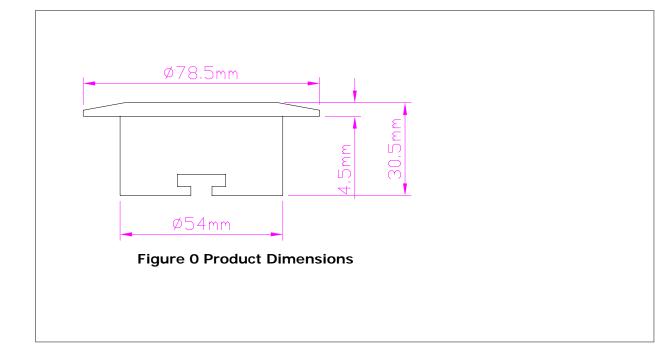

#### **Specification**

| ITEM               | Parameter              | Description         |
|--------------------|------------------------|---------------------|
| Input Voltage      | AC/DC12V               |                     |
| Lighting Source    | MR16 1 Pieces          | 1W or 3W high Power |
| Power              | 1W or 3W               |                     |
| Driver Model       | Constant Current       | PWM Driver          |
| Beam Angle         | 15°, 35° or 60°        |                     |
| Luminous Flux      | 52 Lm/1W;90 Lm/3W      | Tested @ 6000K      |
| Colour Temperature | 3000K~8500K            |                     |
| Colour Rendering   | Ra = 80                | Tested @ 6000K      |
| Housing Material   | Aluminium              | Machined body       |
| Finish Colour      | Silver or Black        |                     |
| Protection Class   | IP50 or IP54 (Indoor)  |                     |
| Weight each        | 0.2kg NET,0.25Kg Gross |                     |
| Product Size each  | ø78.5* 74mm            |                     |
| Package Size each  | 103 x 103 x 75mm       |                     |
| Case Size          | 530 x 430 x 320mm      |                     |
| Case Weight        | 16kg NET, 19.4Kg Gross |                     |
| Qty per Case       | 80PCS                  |                     |