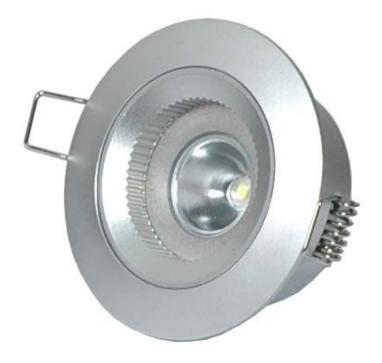

#### Description

Our LED recessed down light uses the latest technology, high power light engines which are available in a range of led colours and beam angles.

Benefit from long life, low power, low maintenance and low heat.

- High grade aluminium housing.
- Convex toughened glass.
- Contains 1 x 1W/3W high power LEDs.
- O Colours include: White, Warm White, Red, Green, Blue, Yellow.
- LEDs with over 30K hours life.