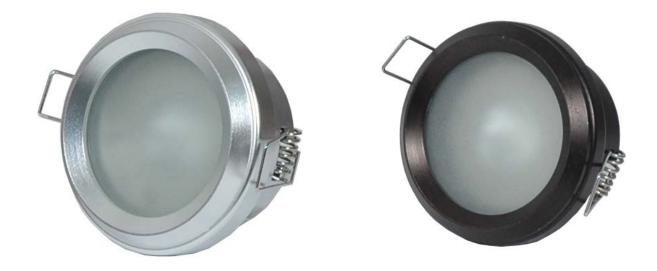

#### Description

Our LED recessed down light uses the latest technology, high power light engines which are available in a range of led colours and beam angles.

Benefit from long life, low power, low maintenance and low heat.

- High grade aluminium housing.
- Convex toughened glass.
- Contains 1 x 1W/3W high power LEDs.
- O Colours include: White, Warm White, Red, Green, Blue, Yellow.
- LEDs with over 30K hours life.