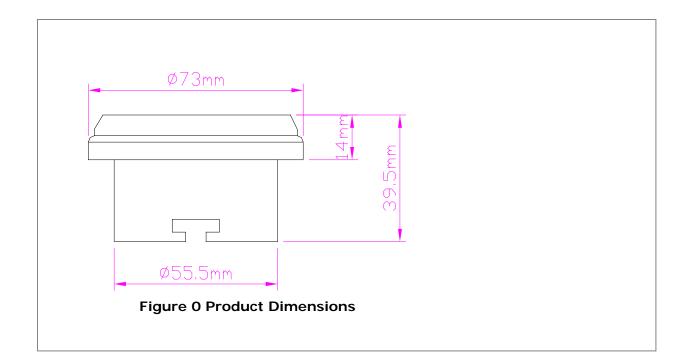

#### **Specification**

| ITEM               | Parameter              | Description         |
|--------------------|------------------------|---------------------|
| Input Voltage      | AC/DC12V               |                     |
| Lighting Source    | MR16 1 Pieces          | 1W or 3W high Power |
| Power              | 1W or 3W               |                     |
| Driver Model       | Constant Current       | PWM Driver          |
| Beam Angle         | 15°, 35° or 60°        |                     |
| Luminous Flux      | 52 Lm/1W;90 Lm/3W      | Tested @ 6000K      |
| Colour Temperature | 3000K~8500K            |                     |
| Colour Rendering   | Ra = 80                | Tested @ 6000K      |
| Housing Material   | Aluminium              | Machined body       |
| Finish Colour      | Silver or Black        |                     |
| Protection Class   | IP50 or IP54 (Indoor)  |                     |
| Weight each        | 0.2kg NET,0.25Kg Gross |                     |
| Product Size each  | 130 x 95 x 100mm       |                     |
| Package Size each  | 103 x 103 x 75mm       |                     |
| Case Size          | 530 x 430 x 320mm      |                     |
| Case Weight        | 16kg NET, 19.4Kg Gross |                     |
| Qty per Case       | 80PCS                  |                     |