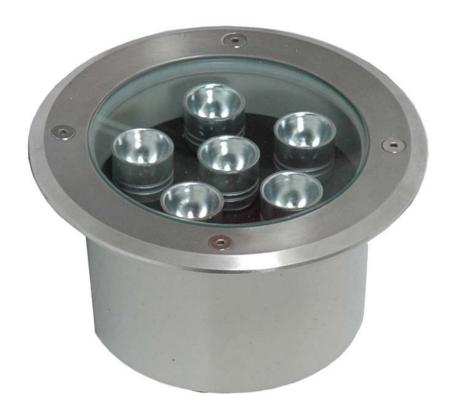

## **Description**

Our LED recessed ground light uses the latest technology, high power light engines which are available in a range of led colours and beam angles.

Benefit from long life, low power, low maintenance and low heat.

- O High grade aluminium housing.
- Convex toughened glass.
- Ocontains 6 x 1W high power LEDs.
- Ocolours include: White, Warm White, Red, Green, Blue, Yellow. and RGB Changing.
- LEDs with over 30K hours life.

## **Specification**

| ITEM               | Parameter              | Description    |
|--------------------|------------------------|----------------|
| Input Voltage      | AC90V-250V or DC24V    |                |
| LED Qty            | 6 Pieces               | 1W high Power  |
| Power              | 8W                     |                |
| Driver Model       | Constant Current       | Custom Driver  |
| Beam Angle         | 15°, 35° or 90°        |                |
| Luminous Flux      | 312 Lm                 | Tested @ 6000K |
| Colour Temperature | 3000K~8500K            |                |
| Colour Rendering   | Ra = 80                | Tested @ 6000K |
| Cover              | Steel                  |                |
| Housing Material   | Aluminium              | Machined body  |
| Finish Colour      | Sliver                 |                |
| Protection Class   | IP67                   |                |
| Weight each        | 1.3kg NET,1.5Kg Gross  |                |
| Product Size each  | Ø164* 83mm             |                |
| Package Size each  | 180x180x110 mm         |                |
| Case Size          | 375 x 190 x 225mm      |                |
| Case Weight        | 5.8kg NET, 6.5Kg Gross |                |
| Oty per Case       | 4PCS                   |                |