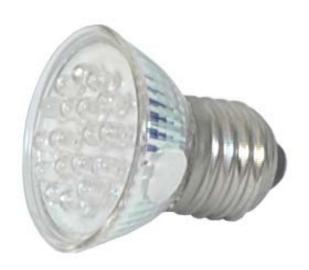

## **Description**

Our LED spot light uses the latest technology, LED light engines which are available in a range of led colours and beam angles.

Benefit from long life, low power, low maintenance and low heat.

- Contains 18 x 0.065W high lumen Ø5 LEDs
- O Colours include: White, Warm White, Red, Green, Blue, Yellow.
- LEDs with over 20K hours life

## **Specification**

| ITEM               | Parameter               | Description    |
|--------------------|-------------------------|----------------|
| Input Voltage      | AC230V or AC120V        |                |
| LED Qty            | 18 Pieces               |                |
| Power              | 1.5W                    |                |
| Driver Model       | Constant Current        | Custom Driver  |
| Beam Angle         | 15°, 35°,60° or 90°     |                |
| Luminous Flux      | 63 Lm                   | Tested @ 6000K |
| Colour Temperature | 3000K~8500K             |                |
| Colour Rendering   | Ra = 80                 | Tested @ 6000K |
| Housing Material   | Glass                   |                |
| Weight each        | 0.3kg NET, 0.35Kg Gross |                |
| Product Size each  | Ø50* 52mm               |                |
| Package Size each  | 52 x 52 x 52mm          |                |
| Case Size          | 540 x 270 x 370mm       |                |
| Case Weight        | 24.5kg NET, 27Kg Gross  |                |
| Q'ty per Case      | 350PCS                  |                |