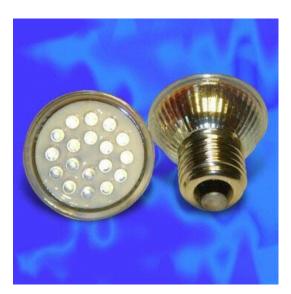

## **Description**

Our LED spot light uses the latest technology, LED light engines which are available in a range of led colours and beam angles.

Benefit from long life, low power, low maintenance and low heat.

- Contains 18 x 0.065W high lumen Ø5 LEDs
- O Colours include: White, Warm White, Red, Green, Blue, Yellow.
- LEDs with over 20K hours life

## **Specification**

| ITEM               | Parameter               | Description    |
|--------------------|-------------------------|----------------|
| Input Voltage      | AC230V or AC120V        |                |
| LED Qty            | 18 Pieces               |                |
| Power              | 1.5W                    |                |
| Driver Model       | Constant Current        | Custom Driver  |
| Beam Angle         | 15°, 35°,60° or 90°     |                |
| Luminous Flux      | 63 Lm                   | Tested @ 6000K |
| Colour Temperature | 3000K~8500K             |                |
| Colour Rendering   | Ra = 80                 | Tested @ 6000K |
| Housing Material   | Glass                   |                |
| Weight each        | 0.3kg NET, 0.35Kg Gross |                |
| Product Size each  | Ø50* 52mm               |                |
| Package Size each  | 52 x 52 x 52mm          |                |
| Case Size          | 540 x 270 x 370mm       |                |
| Case Weight        | 24.5kg NET, 27Kg Gross  |                |
| Q'ty per Case      | 350PCS                  |                |