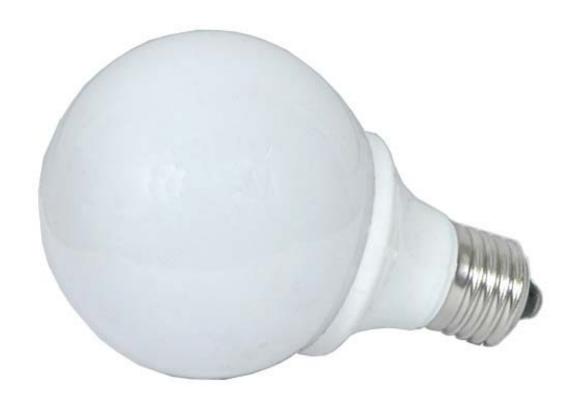

## **Description**

Our LED DECORATIVE LAMP uses the latest technology, LED light engines which are available in a range of led colours and beam angles.

Benefit from long life, low power, low maintenance and low heat.

- O Contains 30 x 0.065W high lumen Ø5 LEDs
- Colours include: White, Warm White, Red, Green, Blue, Yellow. and RGB Changing
- LEDs with over 20K hours life

## **Specification**

| ITEM               | Parameter               | Description    |
|--------------------|-------------------------|----------------|
| Input Voltage      | AC230V or AC120V        |                |
| LED Qty            | 30 Pieces               |                |
| Power              | 2.5W                    |                |
| Driver Model       | Constant Current        | Custom Driver  |
| Beam Angle         | 15°, 35°,60° or 90°     |                |
| Luminous Flux      | 105 Lm                  | Tested @ 6000K |
| Colour Temperature | 3000K~8500K             |                |
| Colour Rendering   | Ra = 80                 | Tested @ 6000K |
| Housing Material   | PC Plastic              |                |
| Weight each        | 0.2kg NET, 0.25Kg Gross |                |
| Product Size each  | Ø80*125mm               |                |
| Package Size each  | 85x85x135mm             |                |
| Case Size          | 440x355x420mm           |                |
| Case Weight        | 12kg NET,15.5Kg Gross   |                |
| Q'ty per Case      | 60PCS                   |                |