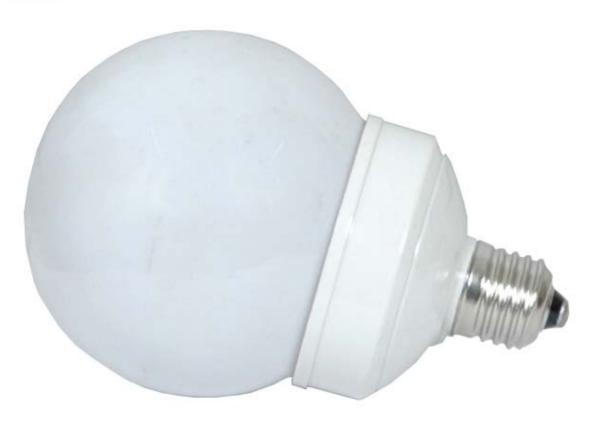

## Description

Our LED DECORATIVE LAMP uses the latest technology, LED light engines which are available in a range of led colours and beam angles.

Benefit from long life, low power, low maintenance and low heat.

- Contains 44 x 0.065W high lumen Ø5 LEDs
- Colours include: White, Warm White, Red, Green, Blue, Yellow. and RGB Changing
- LEDs with over 20K hours life

## **Specification**

| ITEM               | Parameter               | Description    |
|--------------------|-------------------------|----------------|
| Input Voltage      | AC230V or AC120V        |                |
| LED Qty            | 44 Pieces               |                |
| Power              | 4W                      |                |
| Driver Model       | Constant Current        | Custom Driver  |
| Beam Angle         | 15°, 35°,60° or 90°     |                |
| Luminous Flux      | 150 Lm                  | Tested @ 6000K |
| Colour Temperature | 3000K~8500K             |                |
| Colour Rendering   | Ra = 80                 | Tested @ 6000K |
| Housing Material   | PC Plastic              |                |
| Weight each        | 0.2kg NET, 0.25Kg Gross |                |
| Product Size each  | Ø100*150mm              |                |
| Package Size each  | 105x105x170mm           |                |
| Case Size          | 535x325x360mm           |                |
| Case Weight        | 7.5kg NET,9.8Kg Gross   |                |
| Q'ty per Case      | 30PCS                   |                |