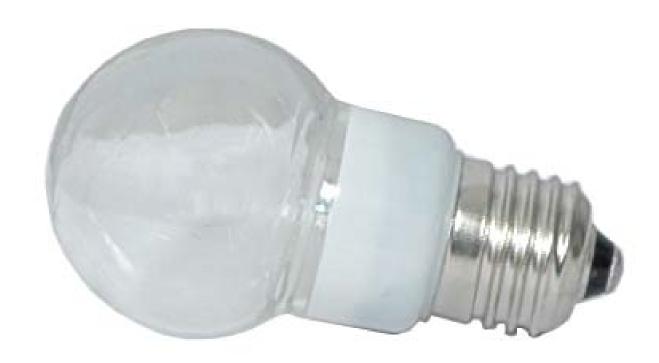

## **Description**

Our LED DECORATIVE LAMP uses the latest technology, LED light engines which are available in a range of led colours and beam angles.

Benefit from long life, low power, low maintenance and low heat.

- Contains 9 x 0.065W high lumen Ø5 LEDs
- Colours include: White, Warm White, Red, Green, Blue, Yellow. and RGB Changing
- LEDs with over 20K hours life

## **Specification**

| ITEM               | Parameter           | Description    |
|--------------------|---------------------|----------------|
| Input Voltage      | AC230V or AC120V    |                |
| LED Qty            | 9 Pieces            |                |
| Power              | 0.8W                |                |
| Driver Model       | Constant Current    | Custom Driver  |
| Beam Angle         | 15°, 35°,60° or 90° |                |
| Luminous Flux      | 32 Lm               | Tested @ 6000K |
| Colour Temperature | 3000K~8500K         |                |
| Colour Rendering   | Ra = 80             | Tested @ 6000K |
| Housing Material   | PC Plastic          |                |
| Weight each        | kg NET, Kg Gross    |                |
| Product Size each  | Ø50* 92mm           |                |
| Package Size each  | x x mm              |                |
| Case Size          | x x mm              |                |
| Case Weight        | kg NET, Kg Gross    |                |
| Q'ty per Case      | PCS                 |                |