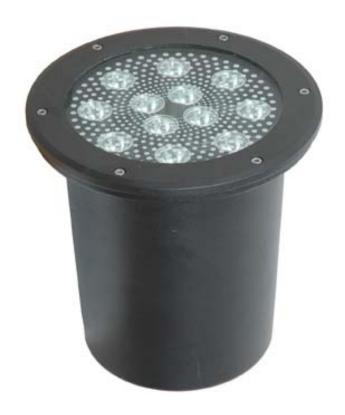

## **Description**

Our LED recessed ground light uses the latest technology, high power light engines which are available in a range of led colours and beam angles.

Benefit from long life, low power, low maintenance and low heat.

- o High grade aluminium housing.
- Convex toughened glass.
- Ocontains 12 x 1W high power LEDs.
- Colours include: White, Warm White, Red, Green, Blue, Yellow. and RGB Changing.
- 0
- LEDs with over 30K hours life.

## **Specification**

| ITEM               | Parameter              | Description    |
|--------------------|------------------------|----------------|
| Input Voltage      | AC90V-250V or DC48V    |                |
| LED Qty            | 12 Pieces              | 1W high Power  |
| Power              | 15W                    |                |
| Driver Model       | Constant Current       | Custom Driver  |
| Beam Angle         | 15°, 35° or 90°        |                |
| Luminous Flux      | 624 Lm                 | Tested @ 6000K |
| Colour Temperature | 3000K~8500K            |                |
| Colour Rendering   | Ra = 80                | Tested @ 6000K |
| Housing Material   | Aluminium              | Machined body  |
| Finish Colour      | Black                  |                |
| Protection Class   | IP67                   |                |
| Weight each        | 3.7kg NET,4.2Kg Gross  |                |
| Product Size each  | Ø246* 245mm            |                |
| Package Size each  | 255 x 255 x 255mm      |                |
| Case Size          | 520 x 265 x 520mm      |                |
| Case Weight        | 15kg NET, 17.5Kg Gross |                |
| Oty per Case       | 4PCS                   |                |