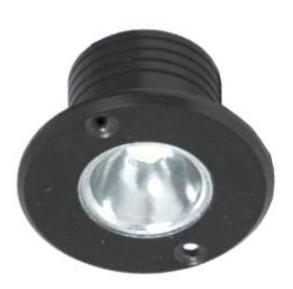

## Description

Our LED recessed down light uses the latest technology, high power light engines which are available in a range of led colours and beam angles.

Benefit from long life, low power, low maintenance and low heat.

- High grade aluminium housing.
- Convex toughened glass.
- Contains 1 x 1W/3W high power LEDs.
- O Colours include: White, Warm White, Red, Green, Blue, Yellow.
- LEDs with over 30K hours life.

## **Specification**

| ITEM               | Parameter               | Description         |
|--------------------|-------------------------|---------------------|
| Input Voltage      | AC/DC12V                |                     |
| LED Q'TY           | 1 Pieces                | 1W or 3W high Power |
| Power              | 1W or 3W                |                     |
| Driver Model       | Constant Current        | PWM Driver          |
| Beam Angle         | 15°, 35° or 60°         |                     |
| Luminous Flux      | 52 Lm/1W;90 Lm/3W       | Tested @ 6000K      |
| Colour Temperature | 3000K~8500K             |                     |
| Colour Rendering   | Ra = 80                 | Tested @ 6000K      |
| Housing Material   | Aluminium               | Machined body       |
| Finish Colour      | Silver or Black         |                     |
| Protection Class   | IP64                    |                     |
| Weight each        | 0.05kg NET,0.07Kg Gross |                     |
| Product Size each  | Ø50* 32mm               |                     |
| Package Size each  | 55 x 55 x 40mm          |                     |
| Case Size          | 460 x 300 x 340mm       |                     |
| Case Weight        | 16kg NET, 23.2Kg Gross  |                     |
| Qty per Case       | 320PCS                  |                     |