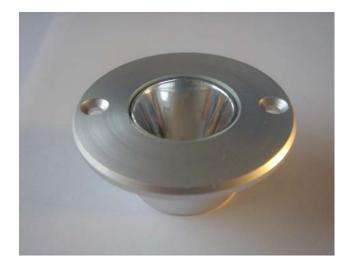

## Description

Our LED recessed down light uses the latest technology, high power light engines which are available in a range of led colours and beam angles.

Benefit from long life, low power, low maintenance and low heat.

- High grade aluminium housing.
- Convex toughened glass.
- Contains 1 x 1W/3W high power LEDs.
- O Colours include: White, Warm White, Red, Green, Blue, Yellow.
- LEDs with over 30K hours life.

## **Specification**

| ITEM               | Parameter               | Description         |
|--------------------|-------------------------|---------------------|
| Input Voltage      | AC/DC12V                |                     |
| LED Q'TY           | 1 Pieces                | 1W or 3W high Power |
| Power              | 1W or 3W                |                     |
| Driver Model       | Constant Current        | PWM Driver          |
| Beam Angle         | 15°, 35° or 60°         |                     |
| Luminous Flux      | 52 Lm/1W;90 Lm/3W       | Tested @ 6000K      |
| Colour Temperature | 3000K~8500K             |                     |
| Colour Rendering   | Ra = 80                 | Tested @ 6000K      |
| Housing Material   | Aluminium               | Machined body       |
| Finish Colour      | Silver or Black         |                     |
| Protection Class   | IP64                    |                     |
| Weight each        | 0.05kg NET,0.07Kg Gross |                     |
| Product Size each  | Ø50* 32mm               |                     |
| Package Size each  | 55 x 55 x 40mm          |                     |
| Case Size          | 460 x 300 x 340mm       |                     |
| Case Weight        | 16kg NET, 23.2Kg Gross  |                     |
| Qty per Case       | 320PCS                  |                     |