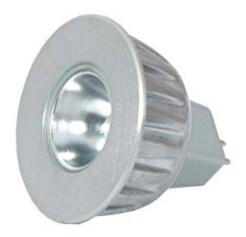

## Description

Our LED spot light uses the latest technology, high power light engines which are available in a range of led colours and beam angles.

Benefit from long life, low power, low maintenance and low heat.

- High grade aluminium housing.
- Convex toughened glass.
- Contains 1 x 1W/3W high power LEDs.
- O Colours include: White, Warm White, Red, Green, Blue, Yellow.
- LEDs with over 30K hours life.

## **Specification**

| ITEM               | Parameter                | Description         |
|--------------------|--------------------------|---------------------|
| Input Voltage      | AC/DC12V                 |                     |
| LED Q'TY           | 1 Pieces                 | 1W or 3W high Power |
| Power              | 1W or 3W                 |                     |
| Driver Model       | Constant Current         | PWM Driver          |
| Beam Angle         | 15°, 35° or 60°          |                     |
| Luminous Flux      | 52 Lm/1W;90 Lm/3W        | Tested @ 6000K      |
| Colour Temperature | 3000K~8500K              |                     |
| Colour Rendering   | Ra = 80                  | Tested @ 6000K      |
| Housing Material   | Aluminium                | Machined body       |
| Finish Colour      | Silver or Black          |                     |
| Protection Class   | IP63                     |                     |
| Weight each        | 0.065kg NET,0.08Kg Gross |                     |
| Product Size each  | Ø50* 54mm                |                     |
| Package Size each  | 52 x 52 x 58mm           |                     |
| Case Size          | 540 x 270 x 370mm        |                     |
| Case Weight        | 19.5kg NET, 24Kg Gross   |                     |
| Qty per Case       | 300PCS                   |                     |