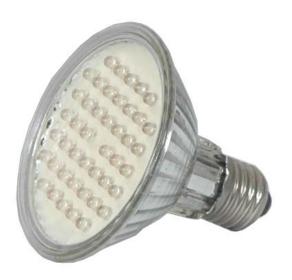

## PAR30-44 LED Spot Light Technical Specification

E-mail: sales@royal-light.com.tw

## **Description**

Our LED spot light uses the latest technology, LED light engines which are available in a range of led colours and beam angles.

Benefit from long life, low power, low maintenance and low heat.

- Contains 44 x 0.065W high lumen Ø5 LEDs
- O Colours include: White, Warm White, Red, Green, Blue, Yellow.
- LEDs with over 20K hours life