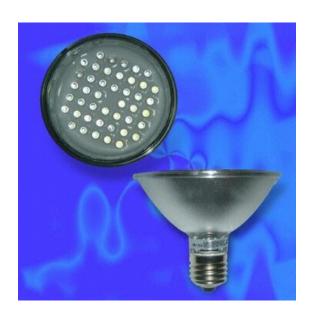

## PAR30-44 LED Spot Light Technical Specification

E-mail: sales@royal-light.com.tw

## **Description**

Our LED spot light uses the latest technology, LED light engines which are available in a range of led colours and beam angles.

Benefit from long life, low power, low maintenance and low heat.

- Contains 44 x 0.065W high lumen Ø5 LEDs
- O Colours include: White, Warm White, Red, Green, Blue, Yellow.
- LEDs with over 20K hours life