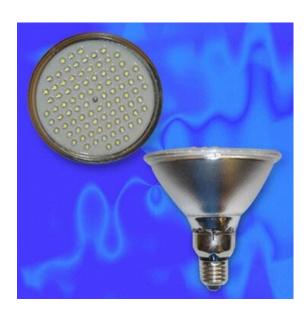

## **Description**

Our LED spot light uses the latest technology, LED light engines which are available in a range of led colours and beam angles.

Benefit from long life, low power, low maintenance and low heat.

- Contains 52(88) x 0.065W high lumen Ø5 LEDs
- O Colours include: White, Warm White, Red, Green, Blue, Yellow.
- LEDs with over 20K hours life

## **Specification**

| ITEM               | Parameter                                          | Description          |
|--------------------|----------------------------------------------------|----------------------|
| Input Voltage      | AC230V or AC120V                                   |                      |
| LED Oty            | 52 Pieces<br>88 Pieces                             |                      |
| Power              | 5W(52 Pieces LED)<br>7W(88 Pieces LED)             |                      |
| Driver Model       | Constant Current                                   | Custom Driver        |
| Beam Angle         | 15°, 35°,60° or 90°                                |                      |
| Luminous Flux      | 180 Lm(52 Pieces)<br>300 Lm(88 Pieces)             | Tested @ 6000K       |
| Colour Temperature | 3000K~8500K                                        |                      |
| Colour Rendering   | Ra = 80                                            | Tested @ 6000K       |
| Housing Material   | Glass                                              |                      |
| Weight each        | 0.35kg NET, 0.4Kg Gross<br>0.4kg NET, 0.45Kg Gross | PAR38-52<br>PAR38-88 |
| Product Size each  | Ø122* 123mm                                        |                      |
| Package Size each  | 135 x 135 x 150mm                                  |                      |
| Case Size          | 20.87 x 11.02 x 14.57                              | INCHES               |
| Case Weight        | 5.6kg NET, 7.2Kg Gross<br>6.4kg NET, 7.7Kg Gross   | PAR38-52<br>PAR38-88 |
| Q'ty per Case      | 16PCS                                              |                      |