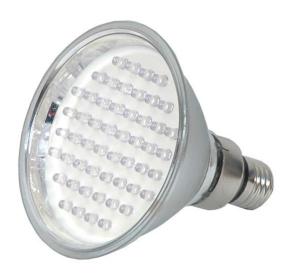

## **Description**

Our LED spot light uses the latest technology, LED light engines which are available in a range of led colours and beam angles.

Benefit from long life, low power, low maintenance and low heat.

- Contains 52(88) x 0.065W high lumen Ø5 LEDs
- O Colours include: White, Warm White, Red, Green, Blue, Yellow.
- LEDs with over 20K hours life

## **Specification**

| ITEM               | Parameter                                          | Description          |
|--------------------|----------------------------------------------------|----------------------|
| Input Voltage      | AC230V or AC120V                                   |                      |
| LED Oty            | 52 Pieces<br>88 Pieces                             |                      |
| Power              | 5W(52 Pieces LED)<br>7W(88 Pieces LED)             |                      |
| Driver Model       | Constant Current                                   | Custom Driver        |
| Beam Angle         | 15°, 35°,60° or 90°                                |                      |
| Luminous Flux      | 180 Lm(52 Pieces)<br>300 Lm(88 Pieces)             | Tested @ 6000K       |
| Colour Temperature | 3000K~8500K                                        |                      |
| Colour Rendering   | Ra = 80                                            | Tested @ 6000K       |
| Housing Material   | Glass                                              |                      |
| Weight each        | 0.35kg NET, 0.4Kg Gross<br>0.4kg NET, 0.45Kg Gross | PAR38-52<br>PAR38-88 |
| Product Size each  | Ø122* 123mm                                        |                      |
| Package Size each  | 135 x 135 x 150mm                                  |                      |
| Case Size          | 20.87 x 11.02 x 14.57                              | INCHES               |
| Case Weight        | 5.6kg NET, 7.2Kg Gross<br>6.4kg NET, 7.7Kg Gross   | PAR38-52<br>PAR38-88 |
| Q'ty per Case      | 16PCS                                              |                      |