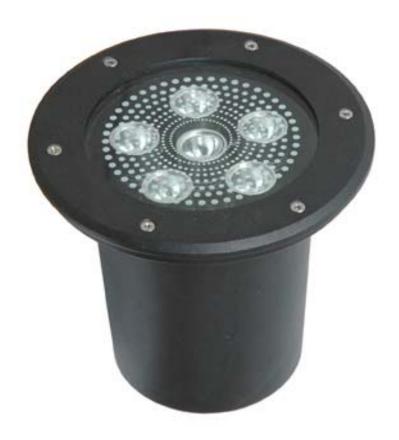

## **Description**

Our LED recessed ground light uses the latest technology, high power light engines which are available in a range of led colours and beam angles.

Benefit from long life, low power, low maintenance and low heat.

- O High grade aluminium housing.
- Convex toughened glass.
- Contains 6 x 1W high power LEDs.
- O Colours include: White, Warm White, Red, Green, Blue, Yellow. and RGB Changing.
- LEDs with over 30K hours life.